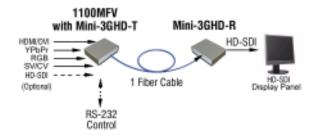

### **HD-SDI** (with HDMI/RGB/YPbPr/CV/SV/HDI input)

"Accommodate NTSC/PAL, S-Video, RGB, Component, HDMI, HD-SDI Video Source"

"Unified HD-SDI Fiber Link Transmission to **HD-SDI Display Panel**"

The 1100MFV Series is a high performance Multi-Format Video System that accommodates and converts a wide variety of video input sources, such as composite video (NTSC/PAL/S-Video), component video (YCbCr/YPbPr or RGB), HDMI, to a unified HD-SDI output. HD-SDI input can also be added as an optional input configuration. It consolidates different video formats into one unified HD-SDI format for video distribution applications. With the 1100MFV, one does not need LCD display panel with multi-format video controller. Instead, HD/SDI-only LCD display panel is used, while sophisticated cabling requirements for multiple video sources are significantly reduced.