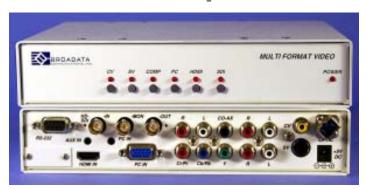

# **1100MFV**

Multi-Format Video Converter System Over HD-SDI

### **HD-SDI** (with HDMI/RGB/YPbPr/CV/SV/HDI input)

"Accommodate NTSC/PAL, S-Video, RGB, Component, HDMI, HD-SDI Video Source"

"Unified HD-SDI Fiber Link Transmission to **HD-SDI Display Panel**"

## 1100MFV

**Multimedia Transmission Systems** 

Multi-Format Video Converter System over HD-SDI

| Video Input     |                                                                                                                                                                           |
|-----------------|---------------------------------------------------------------------------------------------------------------------------------------------------------------------------|
| Video Formats   | RGB, YCbCr/YPbPr, DVI,<br>NTSC/PAL, S-Video, and/or<br>HD-SDI                                                                                                             |
| Connector       | RGB x 1 via HD-15<br>YCbCr/YPbPr X 1 via 3 RCA jack<br>HDMI x 1 via HDMI Type-A<br>NTSC/PAL x 1 via RCA jack<br>S-Video x 1 via 6-pin DIN<br>HD-SDI x 1 via BNC Connector |
| Resolution      | Up to 1600 x 1200 (RGB)<br>Up to 1080p (Component)                                                                                                                        |
| Video Selection | RS-232 Remote Control or<br>Manual Panel Buttons                                                                                                                          |
| Audio Input     |                                                                                                                                                                           |
| Format          | Stereo Audio L/R via RCA Jack                                                                                                                                             |